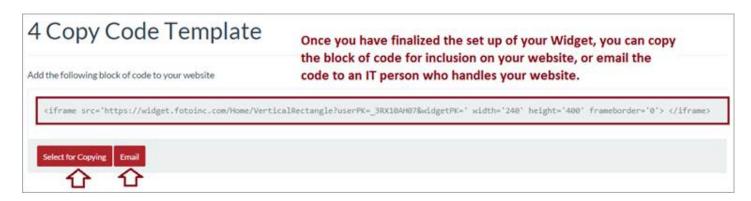

Be sure to click on **<u>CREATE</u>** to save this Widget to your list with the name you entered.

| 2 Widget Dimension                                     | IS              |                    |            |                                                     |                                                                                                                |                 |   |           |
|--------------------------------------------------------|-----------------|--------------------|------------|-----------------------------------------------------|----------------------------------------------------------------------------------------------------------------|-----------------|---|-----------|
| Choose the widget dimensions appropriate for your p    | uge             |                    |            |                                                     |                                                                                                                |                 |   |           |
| Select size for your Widget                            |                 | 240x400            |            | 300x250                                             |                                                                                                                | 336x280         |   | 720x300   |
|                                                        |                 | Vertical Rectangle | 0          | Medium Rectangle                                    | 0                                                                                                              | Large Rectangle | 0 | Pop Under |
| 3 Preview (Optional)                                   | )               |                    | on Preview | Widget Preview<br>Name of P                         | the second s |                 | 2 |           |
| Click the "Preview" button to get an idea of how the v | vidget will loo | k on universitie   | ····· ¢    | Satisfaction<br>999<br>among cur p<br>3 moths endro |                                                                                                                | Oac             |   |           |