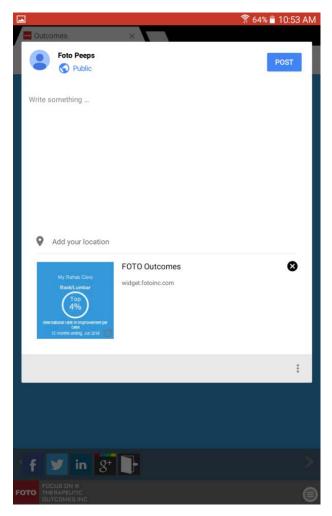

## NOTE:

You can also share on social media by clicking on the icons in the widget creation selection screen (shown above):

| Outcomes                |                                            | × Share to                 | Facebook            | ͡ 64% ∎<br>×     | 10:53      | AM |
|-------------------------|--------------------------------------------|----------------------------|---------------------|------------------|------------|----|
| ∆ <                     | ⇒ c                                        | https://m.fac              | ebook.com/st        | narer/s 🟠        | Ŷ          | :  |
| ×                       |                                            | Share to Face              | book                |                  |            |    |
| Say something a         | bout this                                  |                            |                     |                  |            |    |
| Beckfumber<br>Top<br>4% | FOTO Outc<br>FOTO ranking<br>widget.fotoin | is are adjusted over 10 ri | ik factors for accu | rate comparisons | s. Interna | ti |
| 4 0                     | <b>9</b>                                   |                            |                     |                  | 1          | 4  |
|                         |                                            |                            |                     |                  |            |    |
|                         |                                            |                            |                     |                  |            |    |
|                         |                                            |                            |                     |                  | _          | _  |