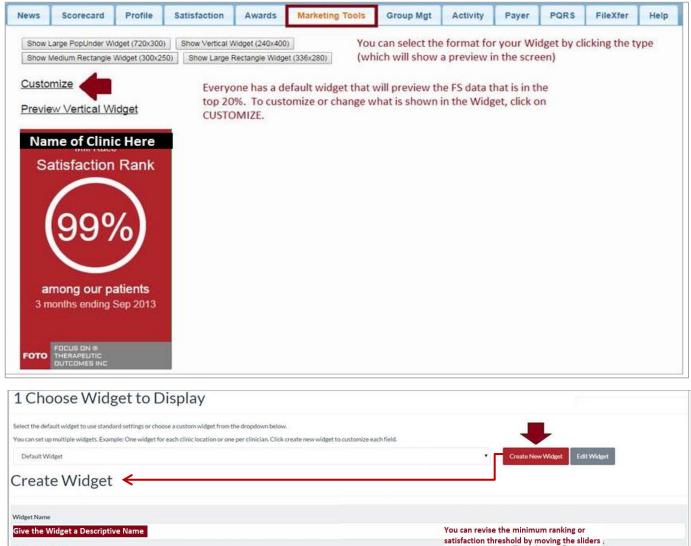

## ADMINISTRATOR GUIDE TO CREATING/EDITING A MARKETING WIDGET

FOCUS ON<sup>®</sup> THERAPEUTIC OUTCOMES INC

You can create as many widgets as you like by selecting the 'awards' that you want to highlight. From your Report Portal, select Marketing Tools.

| Give the Widget a Descriptive Name                            |                                                                                                 |                                                           | You can revise the minimum ranking or satisfaction threshold by moving the sliders ; |                            |                          |                             |                      |  |  |  |
|---------------------------------------------------------------|-------------------------------------------------------------------------------------------------|-----------------------------------------------------------|--------------------------------------------------------------------------------------|----------------------------|--------------------------|-----------------------------|----------------------|--|--|--|
| how Satisfaction<br>Isfaction Threshold: 96%                  |                                                                                                 |                                                           |                                                                                      |                            |                          |                             | ሏ                    |  |  |  |
| et which awards you want to include in this<br>w 10 • entries | swidget using the checkboxes on the left You can sear<br>You can sort the list by a<br>Practice | rch by Categrory, Name,<br>ny the row headers<br>Category | Type, Qtr End                                                                        | ding, etc. to filte        |                          | at appear in the<br>Search: | list for selecti     |  |  |  |
| Clinician Name here                                           | Practice                                                                                        | Orthopedic                                                | TOP 5%                                                                               | Utilization                | 06/01/2014               | 12 months                   | £ N7 0+ 1            |  |  |  |
| Chille indian indine nere                                     |                                                                                                 |                                                           |                                                                                      |                            |                          |                             | T 2 3 1              |  |  |  |
|                                                               |                                                                                                 | Orthopedic                                                | TOP 8%                                                                               | Utilization                | 06/01/2014               | 12 months                   | F 💓 Q+ i             |  |  |  |
| ,                                                             | Practice / Clinic Name                                                                          | Orthopedic Orthopedic                                     | TOP 8%<br>TOP 13%                                                                    | Utilization<br>Utilization | 06/01/2014<br>06/01/2014 | 12 months<br>12 months      | f ⊻ 8* i<br>f ⊻ 8* i |  |  |  |
| ,                                                             | Practice / Clinic Name<br>lists here                                                            |                                                           |                                                                                      |                            |                          |                             | f У 8* i             |  |  |  |
| Check the awards you                                          |                                                                                                 | Orthopedic                                                | TOP 13%                                                                              | Utilization                | 06/01/2014               | 12 months                   | f ⊻ 8* i<br>f ⊻ 8* i |  |  |  |
| Check the awards you<br>want to include in the<br>Widget      |                                                                                                 | Orthopedic<br>Orthopedic                                  | TOP 13%<br>TOP 14%                                                                   | Utilization<br>Utilization | 06/01/2014<br>06/01/2014 | 12 months<br>12 months      | f ⊻ 8* i<br>f ⊻ 8* i |  |  |  |

Be sure to click on **<u>CREATE</u>** to save this Widget to your list with the name you entered.

| 2 Widget Dimension                                     | IS              |                    |            |                                                     |                                                                                                                |                 |   |           |
|--------------------------------------------------------|-----------------|--------------------|------------|-----------------------------------------------------|----------------------------------------------------------------------------------------------------------------|-----------------|---|-----------|
| Choose the widget dimensions appropriate for your p    | uge             |                    |            |                                                     |                                                                                                                |                 |   |           |
| Select size for your Widget                            |                 | 240x400            |            | 300x250                                             |                                                                                                                | 336x280         |   | 720x300   |
|                                                        |                 | Vertical Rectangle | 0          | Medium Rectangle                                    | 0                                                                                                              | Large Rectangle | 0 | Pop Under |
| 3 Preview (Optional)                                   | )               |                    | on Preview | Widget Preview<br>Name of P                         | the second s |                 | 2 |           |
| Click the "Preview" button to get an idea of how the v | vidget will loo | k on universitie   | ····· ¢    | Satisfaction<br>999<br>among cur p<br>3 moths endro |                                                                                                                | Oac             |   |           |